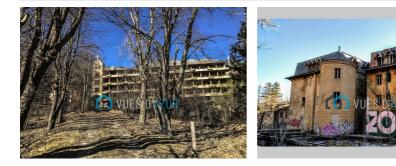

## Terrain 259 Andon

The site is located in the village of Andon (06), a town of 620 inhabitants (INSEE 2017) located within the Regional Natural Park of the Préalpes d'Azur in the west of the Alpes Maritimes department. The rural town between mountain and sea borders the towns of Valderoure and Caille to the west, Saint Auban and Le Mas to the north, Gréolières, Cipières and Caussols to the east, and Saint-Vallier-de-Thiey and Escragnolles to the south. The land is partially fenced. It hosts 2 buildings to the west on one level, walled and abandoned, having served as housing, 3 R+1 houses partly walled and abandoned, a building on three floors, walled and abandoned, which formerly housed the offices of an association. , 2 building complexes walled and in ruins on 2 and 3 floors, the former sanatorium with atypical architecture Fees and charges :