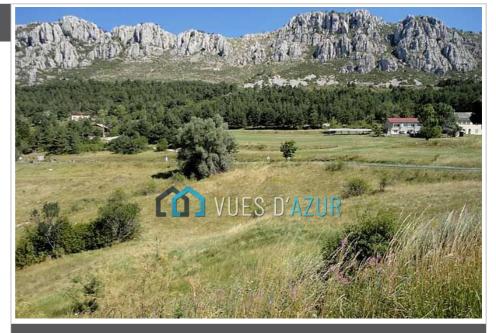

## 530 000 €

Buying terrain Surface : 230000 m<sup>2</sup>

Field appearance : Arboré Exposition : Sud ouest View : Dégagée

Features :

Calme absolu, Isolé

## Terrain 259 Andon

The site is located in the village of Andon (06), a town of 620 inhabitants (INSEE 2017) located within the Regional Natural Park of the Préalpes d'Azur in the west of the Alpes Maritimes department. The rural town between mountain and sea borders the towns of Valderoure and Caille to the west, Saint Auban and Le Mas to the north, Gréolières, Cipières and Caussols to the east, and Saint-Vallier-de-Thiey and Escragnolles to the south. The land is partially fenced. It hosts 2 buildings to the west on one level, walled and abandoned, having served as housing, 3 R+1 houses partly walled and abandoned, a building on three floors, walled and abandoned, which formerly housed the offices of an association. , 2 building complexes walled and in ruins on 2 and 3 floors, the former sanatorium with atypical architecture Fees and charges :